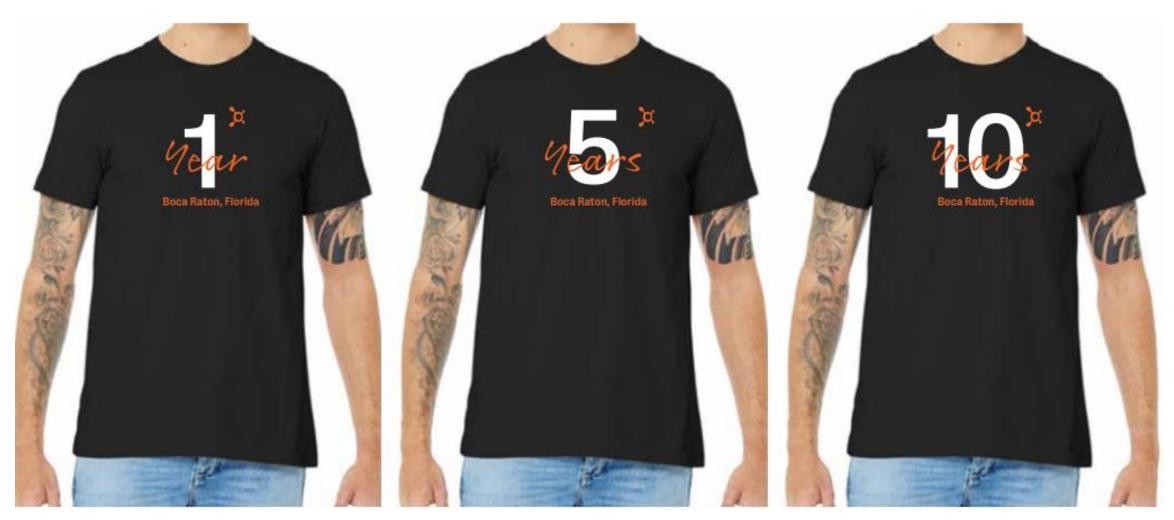

#### **Anniversary Tee Information:**

#### **Bella Canvas Unisex Jersey Short Sleeve Tee**

This updated essential unisex t-shirt fits like a well-loved favorite, featuring a retail fit, tear-away label, side seamed and shoulder taping.

Features: Side-seamed. Retail fit. Unisex sizing. Shoulder taping. Soft Airlume Combed & Ring Spun Cotton.