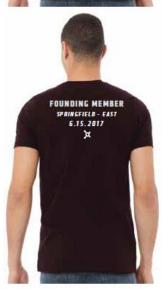

## Bella Canvas Unisex Jersey Short Sleeve Tee 3001 CVC

This updated essential unisex heathered T shirt fits like a well-loved favorite, featuring a crew neck, short sleeves and designed with superior Airlume combed and ring-spun cotton that acts as the best blank canvas for printing.

Features: Side-seamed. Retail fit. Unisex sizing. Shoulder taping.

Pricing includes up to 2 colors, 1 location

|       | <u>25                                    </u> | 50      | 100     | 200     |  |
|-------|-----------------------------------------------|---------|---------|---------|--|
| S-XL: | \$16.75                                       | \$15.75 | \$14.10 | \$13.60 |  |
| XXL:  | \$21.00                                       | \$19.00 | \$17.35 | \$16.85 |  |