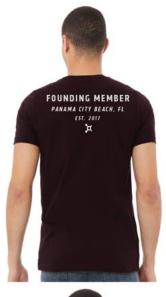

## Bella Canvas Unisex Jersey Short Sleeve Tee 3001 CVC

This updated essential unisex heathered T shirt fits like a well-loved favorite, featuring a crew neck, short sleeves and designed with superior Airlume combed and ring-spun cotton that acts as the best blank canvas for printing.

Features: Side-seamed. Retail fit. Unisex sizing. Shoulder taping.

Pricing includes up to 2 colors, 1 location

|       | <u>25                                    </u> | 50      | 100     | 200     |  |
|-------|-----------------------------------------------|---------|---------|---------|--|
| S-XL: | \$16.75                                       | \$15.75 | \$14.10 | \$13.60 |  |
| XXL:  | \$21.00                                       | \$19.00 | \$17.35 | \$16.85 |  |