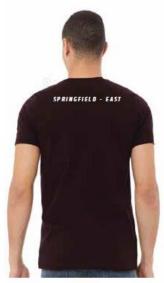

## Bella Canvas Unisex Jersey Short Sleeve Tee 3001 CVC

This updated essential unisex heathered T shirt fits like a well-loved favorite, featuring a crew neck, short sleeves and designed with superior Airlume combed and ring-spun cotton that acts as the best blank canvas for printing.

Features: Side-seamed. Retail fit. Unisex sizing. Shoulder taping.

Pricing includes up to 2 colors, 1 location

|       | <u>25                                    </u> | 50      | 100     | 200     |  |
|-------|-----------------------------------------------|---------|---------|---------|--|
| S-XL: | \$16.75                                       | \$15.75 | \$14.10 | \$13.60 |  |
| XXL:  | \$21.00                                       | \$19.00 | \$17.35 | \$16.85 |  |