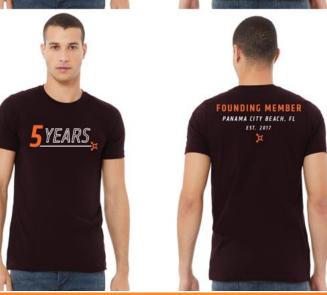

## Bella Canvas Unisex Jersey Short Sleeve Tee 3001 CVC

This updated essential unisex heathered T shirt fits like a well-loved favorite, featuring a crew neck, short sleeves and designed with superior Airlume combed and ring-spun cotton that acts as the best blank canvas for printing.

Features: Side-seamed. Retail fit. Unisex sizing. Shoulder taping.

Pricing includes up to 2 colors, 1 location

|       | <u>25                                    </u> | 50      | 100     | 200     |  |
|-------|-----------------------------------------------|---------|---------|---------|--|
| S-XL: | \$16.75                                       | \$15.75 | \$14.10 | \$13.60 |  |
| XXL:  | \$21.00                                       | \$19.00 | \$17.35 | \$16.85 |  |