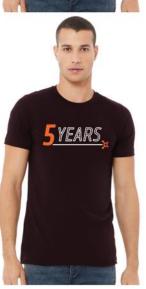

## Bella Canvas Unisex Jersey Short Sleeve Tee 3001 CVC

This updated essential unisex heathered T shirt fits like a well-loved favorite, featuring a crew neck, short sleeves and designed with superior Airlume combed and ring-spun cotton that acts as the best blank canvas for printing.

Pricing includes up to 2 colors, 2 locations

|       | <u> 25 </u> | 50      | 100     | 200     |  |
|-------|-------------|---------|---------|---------|--|
| S-XL: | \$20.75     | \$19.00 | \$16.60 | \$16.10 |  |
| XXL:  | \$24.25     | \$22.25 | \$19.85 | \$19.35 |  |