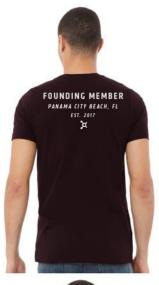

## Bella Canvas Unisex Jersey Short Sleeve Tee 3001 CVC

This updated essential unisex heathered T shirt fits like a well-loved favorite, featuring a crew neck, short sleeves and designed with superior Airlume combed and ring-spun cotton that acts as the best blank canvas for printing.

Features: Side-seamed. Retail fit. Unisex sizing. Shoulder taping.

Pricing includes up to 2 colors, 1 location

|       | <u>25                                    </u> | 50      | 100     | 200     |  |
|-------|-----------------------------------------------|---------|---------|---------|--|
| S-XL: | \$16.75                                       | \$15.75 | \$14.10 | \$13.60 |  |
| XXL:  | \$21.00                                       | \$19.00 | \$17.35 | \$16.85 |  |