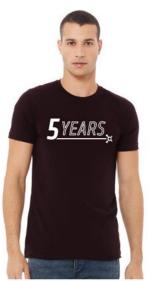

## Bella Canvas Unisex Jersey Short Sleeve Tee 3001 CVC

This updated essential unisex heathered T shirt fits like a well-loved favorite, featuring a crew neck, short sleeves and designed with superior Airlume combed and ring-spun cotton that acts as the best blank canvas for printing.

Features: Side-seamed. Retail fit. Unisex sizing. Shoulder taping.

Pricing includes up to 2 colors, 1 location

|       | <u>25                                    </u> | 50      | 100     | 200     |  |
|-------|-----------------------------------------------|---------|---------|---------|--|
| S-XL: | \$16.75                                       | \$15.75 | \$14.10 | \$13.60 |  |
| XXL:  | \$21.00                                       | \$19.00 | \$17.35 | \$16.85 |  |