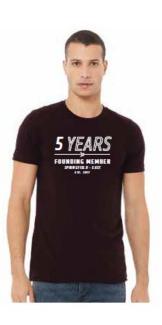

## Bella Canvas Unisex Jersey Short Sleeve Tee 3001 CVC

This updated essential unisex heathered T shirt fits like a well-loved favorite, featuring a crew neck, short sleeves and designed with superior Airlume combed and ring-spun cotton that acts as the best blank canvas for printing.

Features: Side-seamed. Retail fit. Unisex sizing. Shoulder taping.

Pricing includes up to 2 colors, 1 location

|       | <u>25                                    </u> | 50      | 100     | 200     |  |
|-------|-----------------------------------------------|---------|---------|---------|--|
| S-XL: | \$16.75                                       | \$15.75 | \$14.10 | \$13.60 |  |
| XXL:  | \$21.00                                       | \$19.00 | \$17.35 | \$16.85 |  |