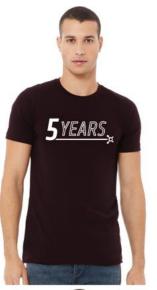

## Bella Canvas Unisex Jersey Short Sleeve Tee 3001 CVC

This updated essential unisex heathered T shirt fits like a well-loved favorite, featuring a crew neck, short sleeves and designed with superior Airlume combed and ring-spun cotton that acts as the best blank canvas for printing.

Features: Side-seamed. Retail fit. Unisex sizing. Shoulder taping.

Pricing includes up to 2 colors, 1 location

|       | <u>25                                    </u> | 50      | 100     | 200     |  |
|-------|-----------------------------------------------|---------|---------|---------|--|
| S-XL: | \$16.75                                       | \$15.75 | \$14.10 | \$13.60 |  |
| XXL:  | \$21.00                                       | \$19.00 | \$17.35 | \$16.85 |  |