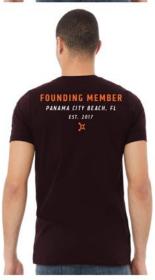

## Bella Canvas Unisex Jersey Short Sleeve Tee 3001 CVC

This updated essential unisex heathered T shirt fits like a well-loved favorite, featuring a crew neck, short sleeves and designed with superior Airlume combed and ring-spun cotton that acts as the best blank canvas for printing.

Pricing includes up to 2 colors, 2 locations

|       | <u> 25 </u> | 50      | 100     | 200     |  |
|-------|-------------|---------|---------|---------|--|
| S-XL: | \$20.75     | \$19.00 | \$16.60 | \$16.10 |  |
| XXL:  | \$24.25     | \$22.25 | \$19.85 | \$19.35 |  |