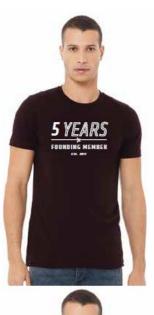

## Bella Canvas Unisex Jersey Short Sleeve Tee 3001 CVC

This updated essential unisex heathered T shirt fits like a well-loved favorite, featuring a crew neck, short sleeves and designed with superior Airlume combed and ring-spun cotton that acts as the best blank canvas for printing.

Features: Side-seamed. Retail fit. Unisex sizing. Shoulder taping.

Pricing includes up to 2 colors, 1 location

|       | <u>25                                    </u> | 50      | 100     | 200     |  |
|-------|-----------------------------------------------|---------|---------|---------|--|
| S-XL: | \$16.75                                       | \$15.75 | \$14.10 | \$13.60 |  |
| XXL:  | \$21.00                                       | \$19.00 | \$17.35 | \$16.85 |  |