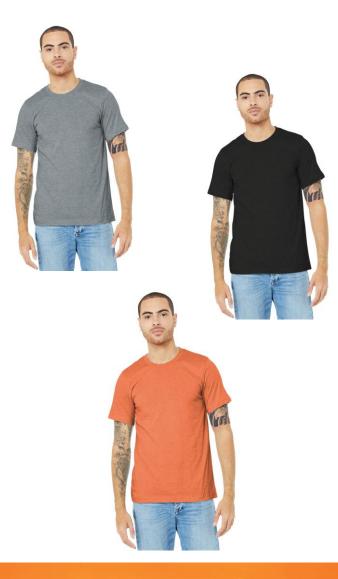

### Bella Canvas Unisex Jersey Short Sleeve Tee 3001 CVC

This updated essential unisex heathered T shirt fits like a well-loved favorite, featuring a crew neck, short sleeves and designed with superior Airlume combed and ring-spun cotton that acts as the best blank canvas for printing. Features: Side-seamed. Retail fit. Unisex sizing. Shoulder taping.

• Athletic Heather/Black Heather: 4.2-ounce, 90/10 Airlume combed and ring spun cotton/poly

Heather CVC/Solid CVC Blend Colors: 52/48 Airlume combed and ring spun cotton/poly