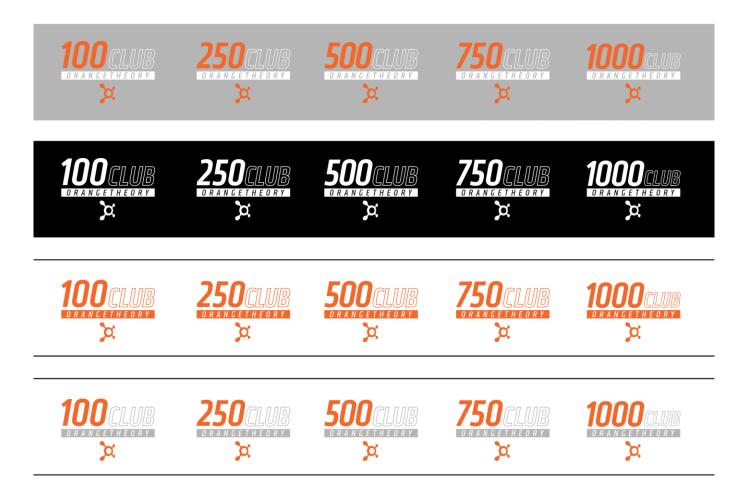

## Milestone Tee Program

#### Pricing includes up to 2 colors, 1 location

|       | <u>25</u> | 50      | 100     | 200     | 250     |
|-------|-----------|---------|---------|---------|---------|
| S-XL: | \$17.75   | \$15.75 | \$14.10 | \$13.60 | \$13.25 |
| XXL:  | \$20.75   | \$19.00 | \$17.35 | \$16.85 | \$16.50 |