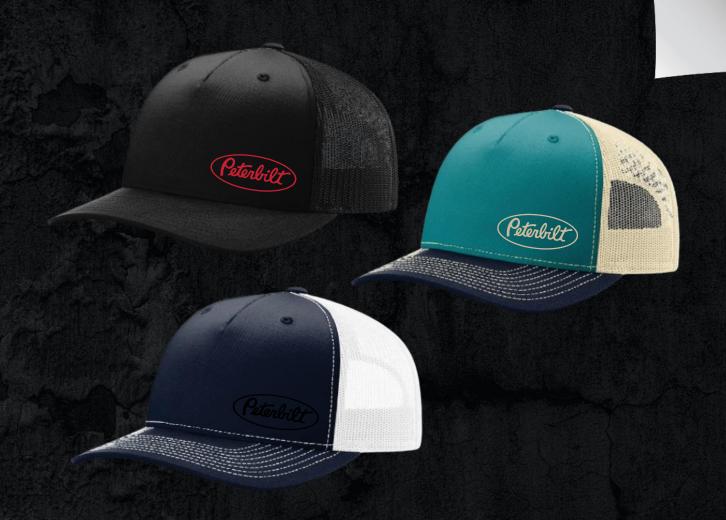

# Richardson Hawthorne Cap

### Description:

- Named for the oldest operating vertical lift bridge in the United States, this five-panel cap is built to stand up to whatever life throws at you. Featuring Original Martexin® Wax water-repellent treatment, the 112WH is made to withstand the elements and a hard day's work. Double-row stitching ensures exceptional strength and anti-corrosion metal eyelets deliver optimal airflow.
- PRODUCT FEATURES:
- Rugged waxed cotton holds up in all conditions
- Double-row stitching and thicker gauge thread enhance seam strength
- Anti-corrosion metal eyelets for durable ventilation