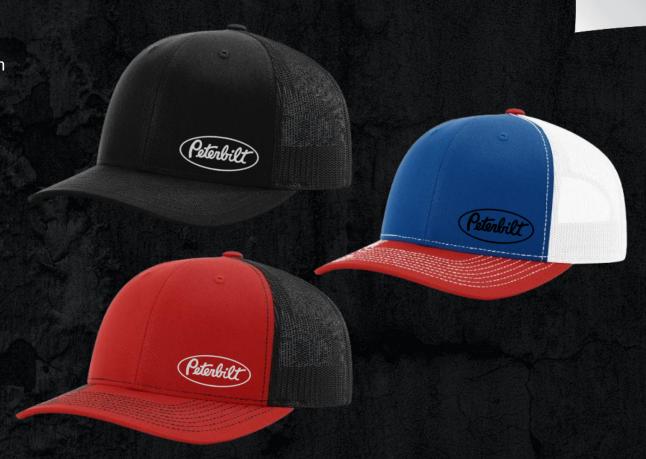

## Richardson Five Panel Trucker

### Description:

- This riff on our classic 112 Trucker offers a seamless five-panel construction, delivering everything folks love about the 112 with opportunities for a wider variety of decorations and designs.
- KEY FEATURES & BENEFITS:
- Iconic 112 fit and feel delivers classic trucker vibes
- Adjustable snapback ensures an ideal fit for all sizes
- Our standard cotton sweatband provides comfort for all-day wear

Minimum order quantity: 72 units

| QTY                          | 72 Units |
|------------------------------|----------|
| PB Oval Logo                 | \$13.15  |
| With dealer name at the back | \$16.25  |

Decoration Method: Embroidery

Production Time: 4-4.5 weeks after proof approval