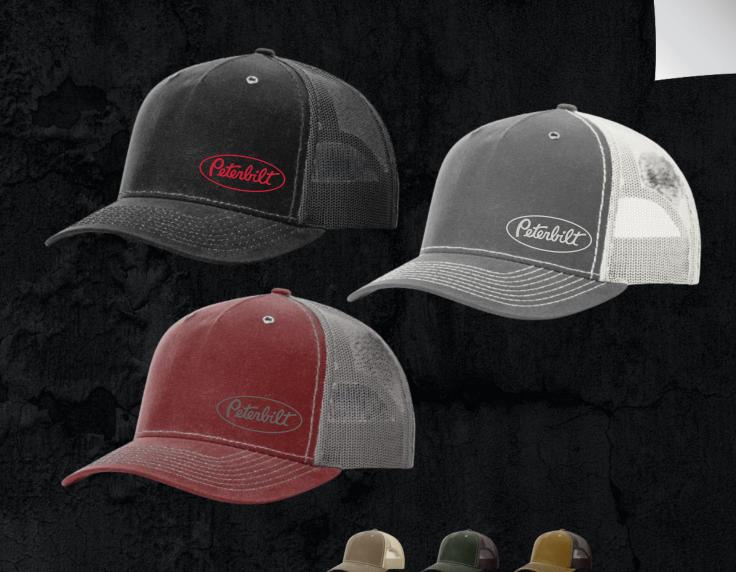

Minimum order quantity: 72 units

| QTY                          | 72 Units |
|------------------------------|----------|
| PB Oval Logo                 | \$13.15  |
| With dealer name at the back | \$16.25  |

Decoration Method: Embroidery

Production Time: 4-4.5 weeks after proof approval

**SOLID COLORS:** 

SPLIT COLORS

TRI-COLORS

**ALTERNATE COLORS** 